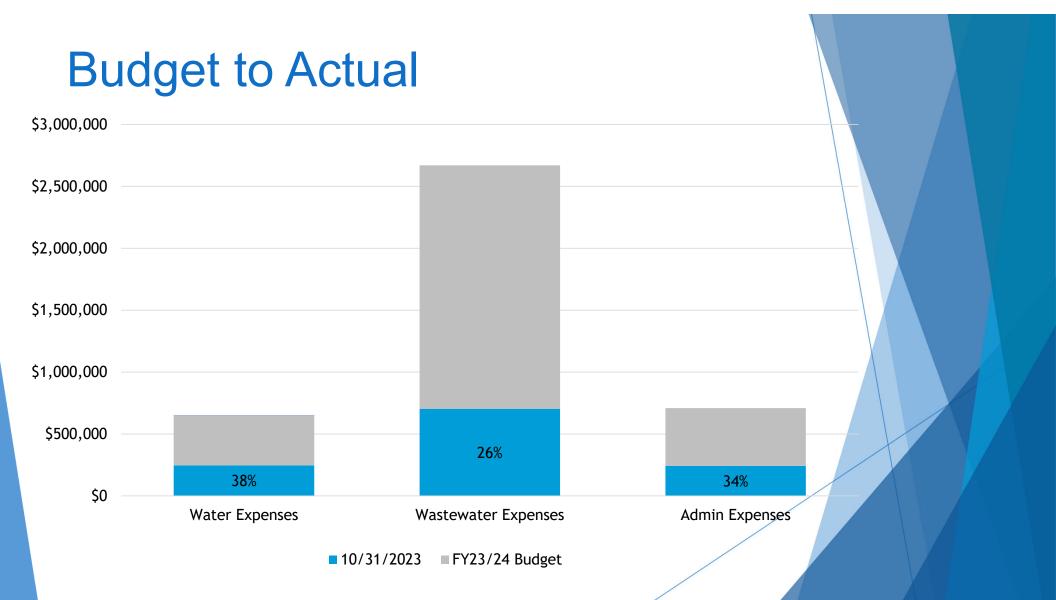

Donner Summit Public Utility District Agenda – Regular Meeting December 19, 2023 Page 2

- 6. Department Reports
  - A. Administration Steven Palmer, General Manager
  - B. Operations and Maintenance Summary, November
- 7. Action
  - A. Budget to Actual Report and Budget Amendment No. 1 Increasing Planned Revenue by \$8,250 and Expenditures by \$66,445
- **8. Director Reports:** In accordance with Government Code Section 54954.2(a), Directors may make brief announcements or brief reports on their own activities (concerning the District). They may ask questions for clarification make a referral to staff or take action to have staff place a matter of business on a future agenda.
- 9. Adjournment