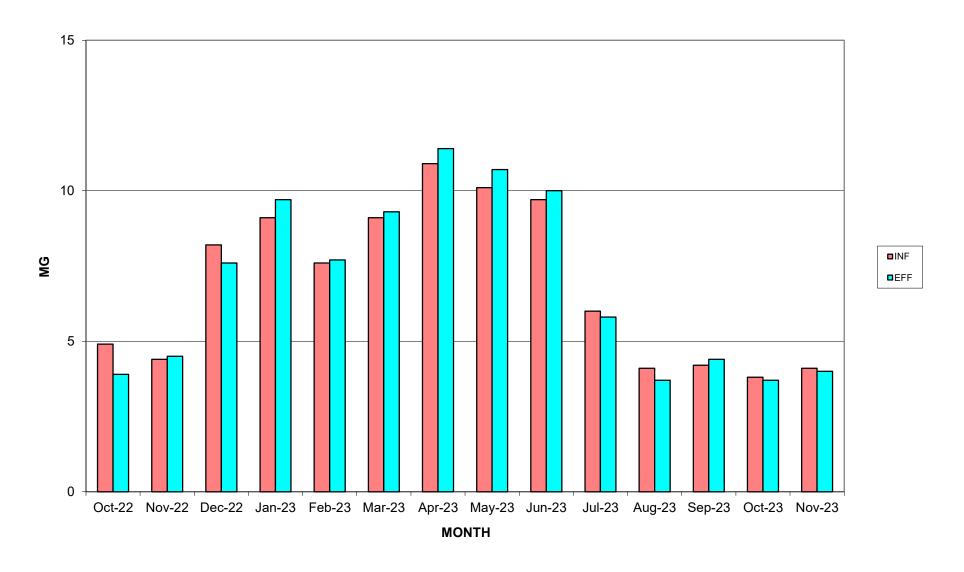

- A. Approve Finance Report for December 2023
  - 1. Cash Disbursements-General, Month of November
  - 2. Cash Disbursements-Payroll, Month of November
  - 3. Schedule of Cash and Reserves. October
  - 4. Accountants Financial Statements, October
- B. Approve Regular Meeting Minutes for November 21, 2023
- C. Approve Safety Meeting Minutes for November 2023