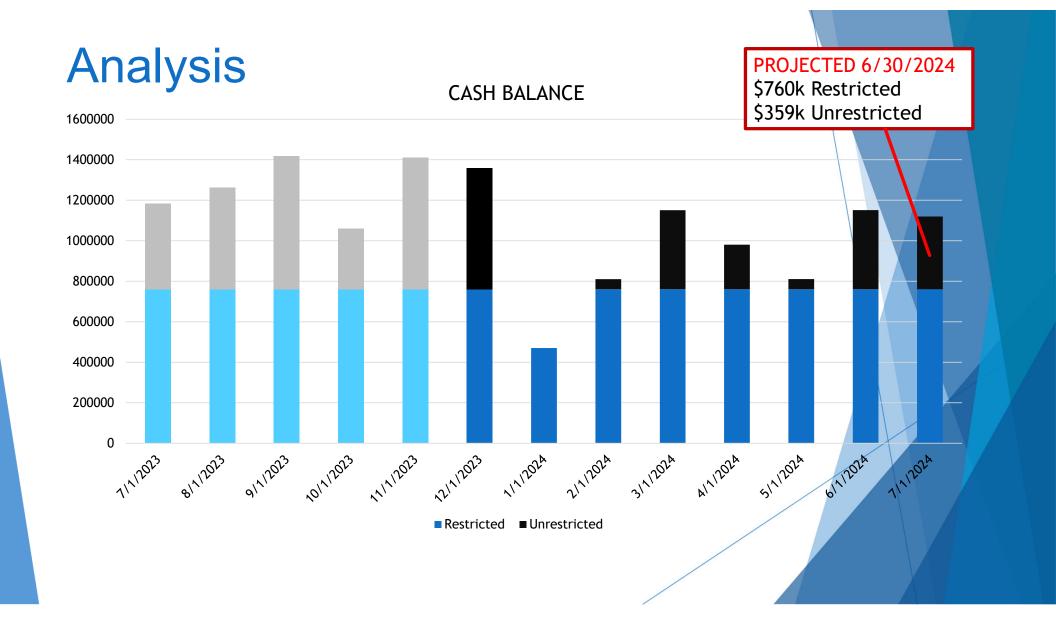

60
    - Defer tank rental for Lake Angela algae pilot test -\$10,000
    - Decrease cost of new UTV by \$3,550.
    - Defer Bunny Hill Road Rehabilitation \$20,000
    - Defer Boreal Pump Station Repairs \$20,000

- Recommended Budget Amendment
  - Expenses
    - Add \$38,576 for Lake Angela Dam evaluation
    - Increase chemical budget by \$28,350 for MicroC
    - Increase budget for snow removal equipment rental by \$5,500
    - Add \$61,063 for urgent/emergency water line repairs
    - Increase budget to soda ash fill pipe repairs by \$3,500

- Recommended Budget Amendment
  - Increase revenue by \$8,250
  - Increase expenses by \$66,445
  - Net decrease of \$3,157 to the operating fund
    - 6/30/23 operating fund projection
      - Budget = \$417,835
      - *Amendment* = \$359,000



# Donner Summit Public Utility District Budget Amendment Form Fiscal Year 2023/2024 Amendment No. 1

Date: 12/19/2023 Requested by: Steven Palmer Source: Operating Fund

| Department | Accou | nt   | Description                                         |          | An | nount       | Curi | rent Budget | Revis | ed Budget |
|------------|-------|------|-----------------------------------------------------|----------|----|-------------|------|-------------|-------|-----------|
| Expenses   |       |      |                                                     |          |    |             |      |             |       |           |
|            | 30    | 5035 | Decrease cost of dam concrete patching              |          | \$ | (1,224.00)  | \$   | 20,000.00   | \$    | 18,776    |
|