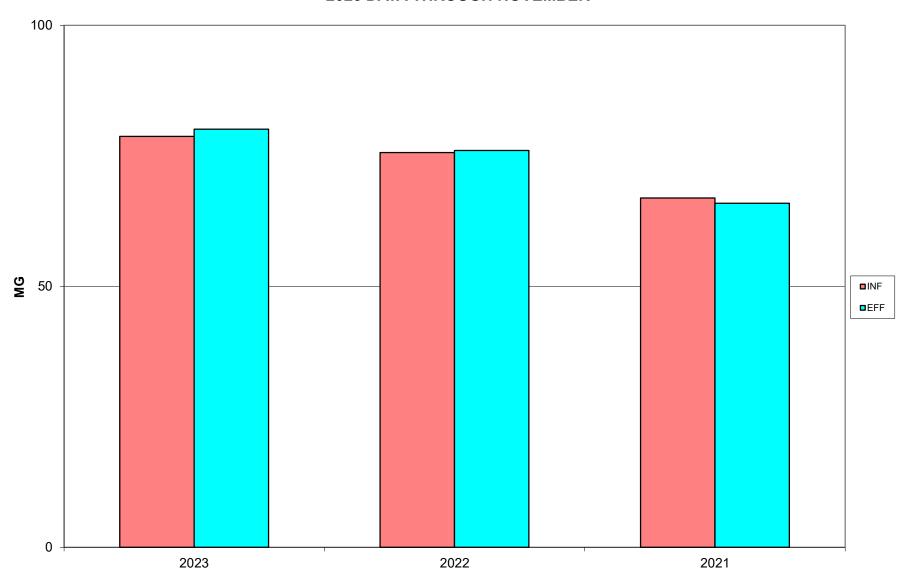

- A. Approve Finance Report for December 2023
  - 1. Cash Disbursements-General, Month of November
  - 2. Cash Disbursements-Payroll, Month of November
  - 3. Schedule of Cash and Reserves. October
  - 4. Accountants Financial Statements, October
- B. Approve Regular Meeting Minutes for November 21, 2023
- C. Approve Safety Meeting Minutes for November 2023