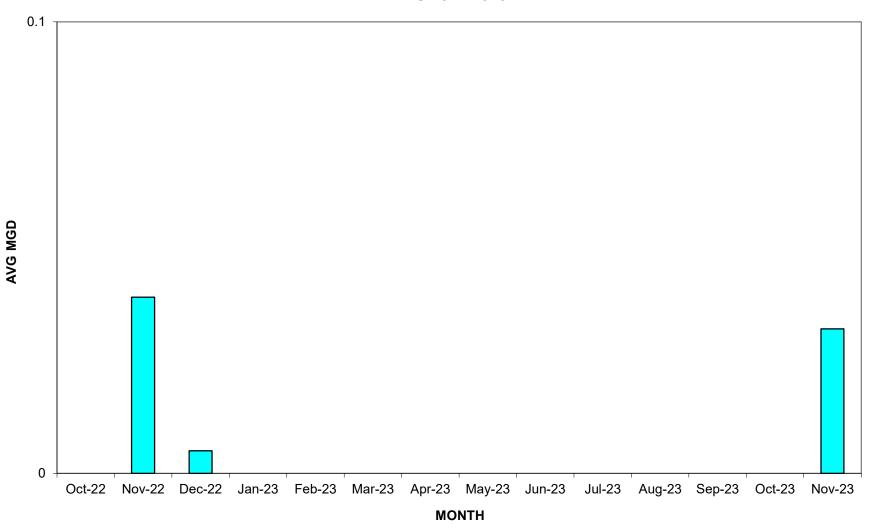

- A. Approve Finance Report for December 2023
  - 1. Cash Disbursements-General, Month of November
  - 2. Cash Disbursements-Payroll, Month of November
  - 3. Schedule of Cash and Reserves. October
  - 4. Accountants Financial Statements, October
- B. Approve Regular Meeting Minutes for November 21, 2023
- C. Approve Safety Meeting Minutes for November 2023